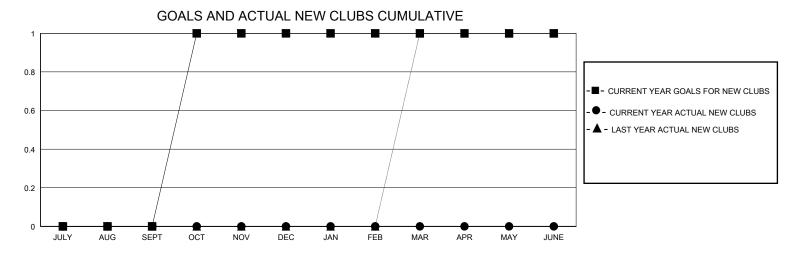

## District 3 E

Results as of: 7/31/2024

| GMT:          |               |             | GMT CA        |                       |                       |                         |                                                    |  |
|---------------|---------------|-------------|---------------|-----------------------|-----------------------|-------------------------|----------------------------------------------------|--|
|               | Club          | s           |               | Members               |                       |                         |                                                    |  |
|               | RESULTS FOR   | R 2024-2025 |               | RESULTS FOR 2024-2025 |                       |                         |                                                    |  |
| QUARTER       | NEW CLUB GOAL | NEW CLUBS   | DROPPED CLUBS | QUARTER MEMB          | ER GROWTH NET<br>GOAL | MEMBER GROWTH<br>ACTUAL | DROPPED<br>MEMBERS ACTUAL<br>(including transfers) |  |
| JULY/AUG/SEPT | 0             | 0           | 0             | JULY/AUG/SEPT         | 15                    | 7                       | 6                                                  |  |
| OCT/NOV/DEC   | 1             | 0           | 0             | OCT/NOV/DEC           | 20                    | 0                       | 0                                                  |  |
| JAN/FEB/MAR   | 0             | 0           | 0             | JAN/FEB/MAR           | 20                    | 0                       | 0                                                  |  |
| APR/MAY/JUNE  | 0             | 0           | 0             | APR/MAY/JUNE          | 20                    | 0                       | 0                                                  |  |