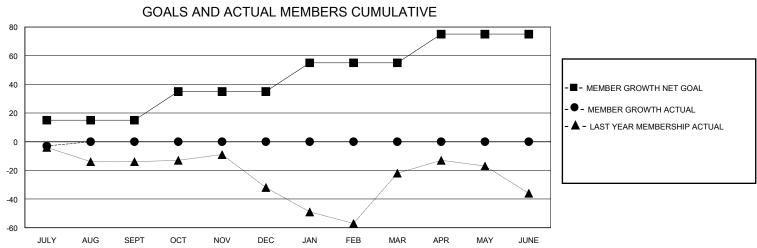

## District 3 E

Results as of: 7/31/2024

| GMT:          |               |             | GMT CA        |                       |                       |                         |                                                    |  |
|---------------|---------------|-------------|---------------|-----------------------|-----------------------|-------------------------|----------------------------------------------------|--|
|               | Club          | s           |               | Members               |                       |                         |                                                    |  |
|               | RESULTS FOR   | R 2024-2025 |               | RESULTS FOR 2024-2025 |                       |                         |                                                    |  |
| QUARTER       | NEW CLUB GOAL | NEW CLUBS   | DROPPED CLUBS | QUARTER MEMB          | ER GROWTH NET<br>GOAL | MEMBER GROWTH<br>ACTUAL | DROPPED<br>MEMBERS ACTUAL<br>(including transfers) |  |
| JULY/AUG/SEPT | 0             | 0           | 0             | JULY/AUG/SEPT         | 15                    | 7                       | 6                                                  |  |
| OCT/NOV/DEC   | 1             | 0           | 0             | OCT/NOV/DEC           | 20                    | 0                       | 0                                                  |  |
| JAN/FEB/MAR   | 0             | 0           | 0             | JAN/FEB/MAR           | 20                    | 0                       | 0                                                  |  |
| APR/MAY/JUNE  | 0             | 0           | 0             | APR/MAY/JUNE          | 20                    | 0                       | 0                                                  |  |